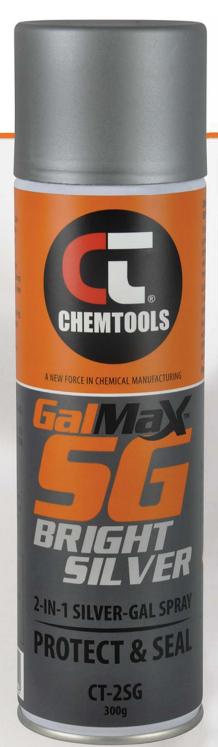

## 2-IN-1 SG BRIGHT **SILVER-GAL SPRAY**

**EXCELLENT TOUCH-UP REPAIR** 

## PROTECT

- Galvanising repair metallic spray that colour matches perfectly to galvanised surfaces
- Posesses similar weathering characteristics to hot-dip galvanised steel
- Sacrificial coating inhibits corrosion on ferrous metals

- Dries to the touch in as little as 5 minutes
- Indistinguishable once dry, making the repaired parts unapparent

- ☑ Produces a dry coating with the bright finish of hot dipped galvanising
- ☑ Ideally suited for the touch-up repair of galvanised substrates
- Power Plants Fences
- Gutters Bridges
- Transmission Towers
- Structural Steel
- Wrought Iron
- Farming Equipment

## AVAILABLE IN AEROSOL AND LIQUID FORM

300g Aerosol P/N: CT-2SG-300 1 Litre Tin P/N: CT-2SG-1L 4 Litre Tin P/N: CT-2SG-4L

ALL INDUSTRIES AUSTRALIA AND NEW ZEALAND WIDE • GLOBALLY UNSURPASSED QUALITY

✓ TRUSTED BRANDS ✓ GUARANTEED RESULTS